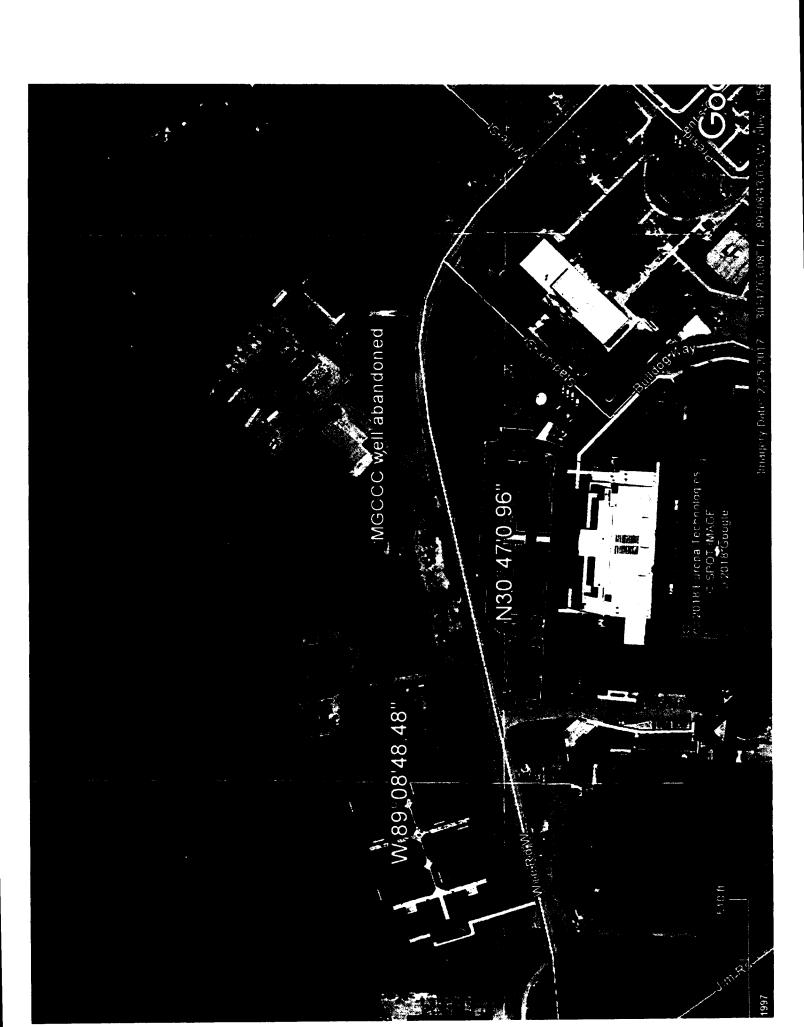

## Water Well Plugging/Decommissioning Form OLWR-DF-1 (04/08)

| COUNTY WELL LOCATED: Stone                                                                                                                                                                                                                                            | WELL NUMBER: 131 F0036      |
|-----------------------------------------------------------------------------------------------------------------------------------------------------------------------------------------------------------------------------------------------------------------------|-----------------------------|
| 111                                                                                                                                                                                                                                                                   |                             |
| PERMIT NUMBER: NA                                                                                                                                                                                                                                                     | DATE WELL PLUGGED: /0//6//8 |
| NAME OF FIRM PLUGGING WELL: Lynan Well                                                                                                                                                                                                                                | 228-832-3/93                |
| NAME AND ADDRESS OF MS Gulf Coast Connunity College                                                                                                                                                                                                                   |                             |
| 51 Main St Verkinston MS, 39573 WELL LOCATION: SECTION: /2 TOWNSHIP: 35 RANGE: 12W                                                                                                                                                                                    |                             |
| WELL LOCATION: SECTION: /3 TOWNSHIP: 35 RANGE: /2W                                                                                                                                                                                                                    |                             |
| WELL LOCATION: LATITUDE: LONGITUDE: METHOD (CIRCLE ONE): (1) USGS QUAD (2) CONVENTIONAL SURVEY GRADE  30° 47'03,08N 89°08'43,03 W (3) GPS - HAND HELD OR SURVEY GRADE                                                                                                 |                             |
| DISTANCE: DIRECTION: NEAREST TOWN: OTHER LANDMARK: Foot 6/1/ Field                                                                                                                                                                                                    |                             |
| WELL PURPOSE (HOME, IRRIGATION, MUNICIPAL, ETC.): Irrigation                                                                                                                                                                                                          |                             |
| NAME OF WELL CONTRACTOR WHO DRILLED THE WELL:                                                                                                                                                                                                                         |                             |
| NAME OF LANDOWNER WHEN WELL WAS DRILLED:                                                                                                                                                                                                                              |                             |
| WELL DATA                                                                                                                                                                                                                                                             |                             |
| WELL DEPTH: 200                                                                                                                                                                                                                                                       | HOLE DEPTH: 200             |
| CASING DIAMETER (IN.): 4/1 CASING LENGTH (FT.): 20                                                                                                                                                                                                                    | O TYPE OF CASING: PW        |
| DEPTH TO STATIC WATER LEVEL: 50 DATE WELL COMPLETED: NA                                                                                                                                                                                                               |                             |
| WHY IS THE WELL BEING ABANDONED? New Road                                                                                                                                                                                                                             |                             |
| DESCRIBE HOW THE WELL OR HOLE WAS PLUGGED (AMOUNT OF CASING AND/OR SCREEN THAT WAS REMOVED OR LEFT IN HOLE, MATERIAL AND AMOUNT USED IN PLUGGING, METHOD OF PLACING MATERIAL, ETC.)  Tremnie pipewas an and 20 cuff of neat  Cenent was pumped to the surface, Casing |                             |
| had a hole in it apparently from lightning.                                                                                                                                                                                                                           |                             |
| RECEIVED                                                                                                                                                                                                                                                              |                             |
| OCT 18 2018                                                                                                                                                                                                                                                           |                             |
| BYOLWR                                                                                                                                                                                                                                                                |                             |
|                                                                                                                                                                                                                                                                       |                             |
| I CERTIFY THAT THE WELL WAS PLUGGED OR ABANDONED IN ACCORDANCE WITH THE STATE OF MISSISSIPPI REGULATIONS.                                                                                                                                                             |                             |
| Josh Ladrer                                                                                                                                                                                                                                                           | 0-640                       |
| Losh hadrer<br>Alk print NAME                                                                                                                                                                                                                                         | MS LICENSE NUMBER 10/16/18  |